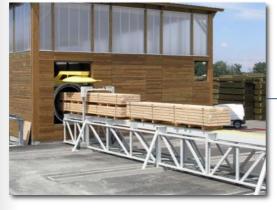

## **AUTOCLAVE**

vacuum & pressure vessel for wood treatment

Vacuum and pressure phases are reached quickly, using powerful pumps to save time on cycle transitions.

It uses a preprogrammed Bethell cycle, or custom programs adapted to your needs.

Assisted loading is available, with manual or automatic controls.

Automated dosing and mixing plant for concentrated chemical is also available as optional equipment.

Tilting of vessel during final vacuum reduces draining time, increases the quantity of chemical return to the service tank, and keeps the draining area cleaner.