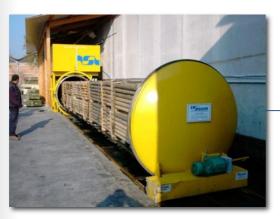

## **AUTOCLAVE**

vacuum & pressure vessel for wood treatment

Vacuum and pressure phases are reached quickly, using powerful pumps to save time on cycle transitions.

It uses a preprogrammed Bethell cycle, or custom programs adapted to your needs.

Assisted loading is available, with manual or automatic controls.

Automated dosing and mixing plant for concentrated chemical is also available as optional equipment.

Tilting of vessel during final vacuum reduces draining time, increases the quantity of chemical return to the service tank, and keeps the draining area cleaner.