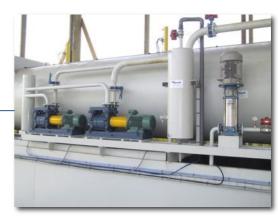

Assisted loading is available, with manual or automatic controls.

Automated dosing and mixing plant for concentrated chemical is also available as optional equipment.

Tilting of vessel during final vacuum reduces draining time, increases the quantity of chemical return to the service tank, and keeps the draining area cleaner.

Touch panel is used for selection of user program and cycle start, along with cycle watch and maintenance functions. Cycle data recording using a networked desktop PC is available as an option.