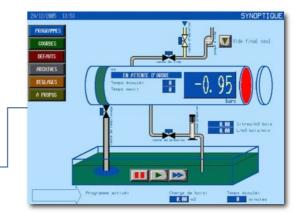

Touch panel is used for selection of user program and cycle start, along with cycle watch and maintenance functions. Cycle data recording using a networked desktop PC is available as an option.