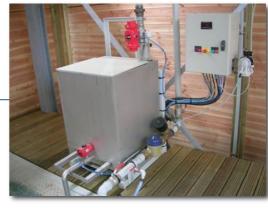

Assisted loading is available, with manual or automatic controls.

Automated dosing and mixing plant for concentrated chemical is also available as optional equipment.

Tilting of vessel during final vacuum reduces draining time, increases the quantity of chemical return to the service tank, and keeps the draining area cleaner.

Touch panel is used for selection of user program and cycle start, along with cycle watch and maintenance functions. Cycle data recording using a networked desktop PC is available as an option.