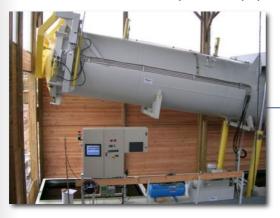

## **AUTOCLAVE**

vacuum & pressure vessel for wood treatment

Vacuum and pressure phases are reached quickly, using powerful pumps to save time on cycle transitions.

It uses a preprogrammed Bethell cycle, or custom programs adapted to your needs.

Assisted loading is available, with manual or automatic controls.

Automated dosing and mixing plant for concentrated chemical is also available as optional equipment.

Tilting of vessel during final vacuum reduces draining time, increases the quantity of chemical return to the service tank, and keeps the draining area cleaner.