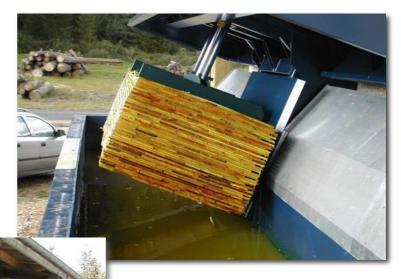

BAEBG

preventive wood treatment against the attacks of insects and mould

This dipping tank is designed for the processing of a single load, with time-lag rear tilting after dipping to improve draining.

Designed to drain important quantities of chemical off the load, *directly in the tank*, the tilting system allows:

- to **gain in productivity**
- to **protect environment**
- to **save** on chemical costs

A **top cover** can also be supplied.

- Overflow detector
- Leak detector with alarm
- Controlled fill up of the tank