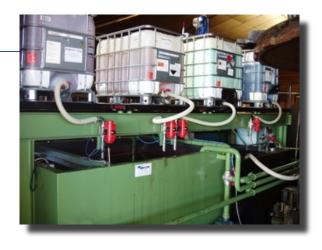

## SINGLE DISPENSING

IBC placed on a balance on a support structure.

Electric command and control box.

IBC and balances for the preparation of multiple components

STAND ALONE SYSTEM FOR PREPARATION, MIXING, AND TRANSFER