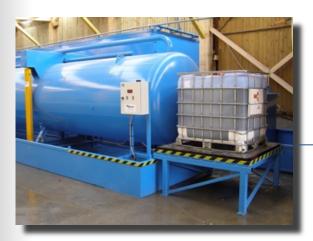

## SINGLE DISPENSING

IBC placed on a balance on a support structure.

Electric command and control box.

IBC and balances for the preparation of multiple components

STAND ALONE SYSTEM FOR PREPARATION, MIXING, AND TRANSFER