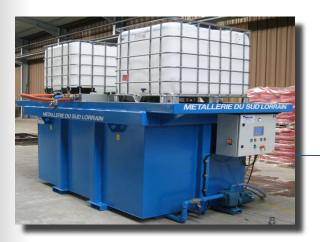

Dosing system driven by its own PLC with easy to use touch screen interface.

Mixing motor and transfer pump

**métallerie du sud lorrain** F 88500 HYMONT

tél: +33(0)3 29 37 16 00 fax: +33(0)3 29 37 16 52 email: info@msl.fr web: http://www.msl.fr