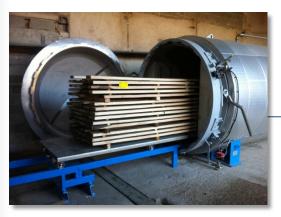

## THERMAL TREATMENT PLANT FOR WOOD

heat treatment of wood, no preservative added

A vacuum unit ensure safe process, without the need of inert gas.

The autoclave allows heat treatment at 200°C and more, under pressurized steam atmosphere, as per original Moldrup SSP process.

Efficient plant design with minimum foot print.

Cycle parameters can easily and accurately be adjusted. Water injection system allows treatment of a variety of wood species. A large fan ensures perfect heat distribution in the chamber.