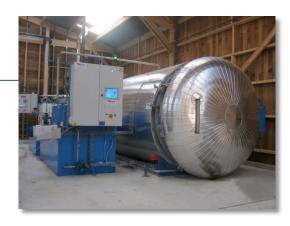

Efficient plant design with minimum foot print.

Cycle parameters can easily and accurately be adjusted. Water injection system allows treatment of a variety of wood species. A large fan ensures perfect heat distribution in the chamber.

Additionally, we can supply a thermal fluid boiler for a complete turn-key plant project.

métallerie du sud lorrain F88500 HYMONT

tél: +33(0)3 29 37 16 00 fax: +33(0)3 29 37 16 52 email: info@msl.fr web: http://www.msl.fr