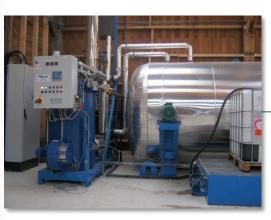

Efficient plant design with minimum foot print.

Cycle parameters can easily and accurately be adjusted. Water injection system allows treatment of a variety of wood species. A large fan ensures perfect heat distribution in the chamber.

Additionally, we can supply a thermal fluid boiler for a complete turn-key plant project.

métallerie du sud lorrain F88500 HYMONT

tél: +33(0)3 29 37 16 00 fax: +33(0)3 29 37 16 52 email: info@msl.fr web: http://www.msl.fr